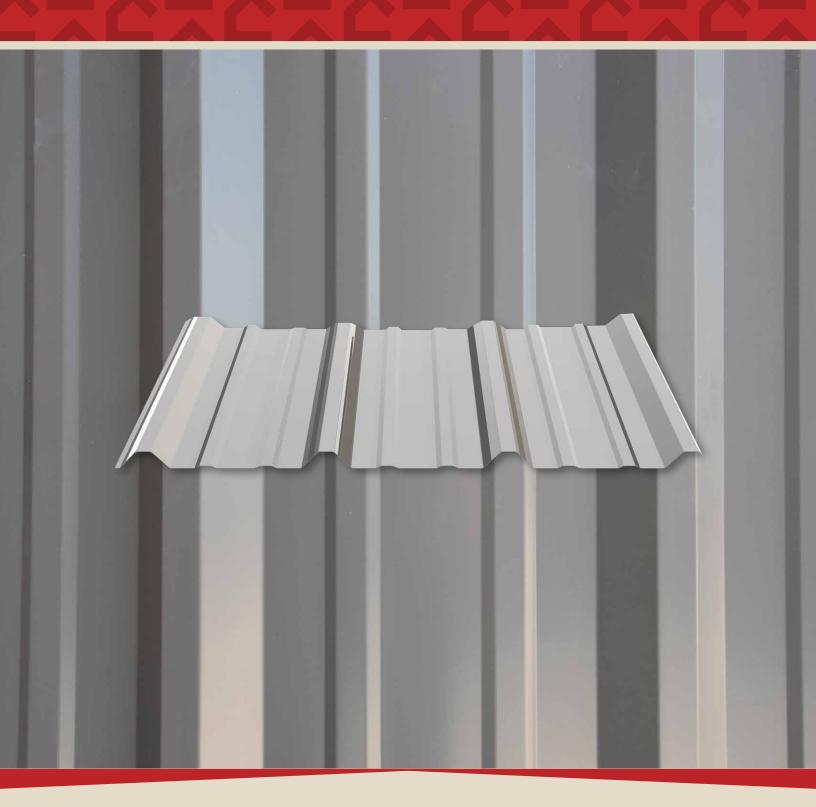

# **PBR Panel** A Panel

#### What is the difference between the PBR Panel, R Panel, and the A Panel?

The PBR panel has a purlin-bearing-leg approximately 1" long at the underlap that rests on the purlin for extra support. The R Panel (only available in Textured) is identical to the PBR Panel, but without the purlin-bearing-leg. Because of that, we only recommend the R Panel for sidewall applications and not for the roof. For an architecturally attractive look, try our A Panel on your side walls and interior liner. The A Panel is practically identical to PBR panel, but in reverse. The paint is on the opposite side and is meant to be installed upside-down, relatively speaking. The A Panel is used more frequently as siding for commercial and industrial steel framed structures.