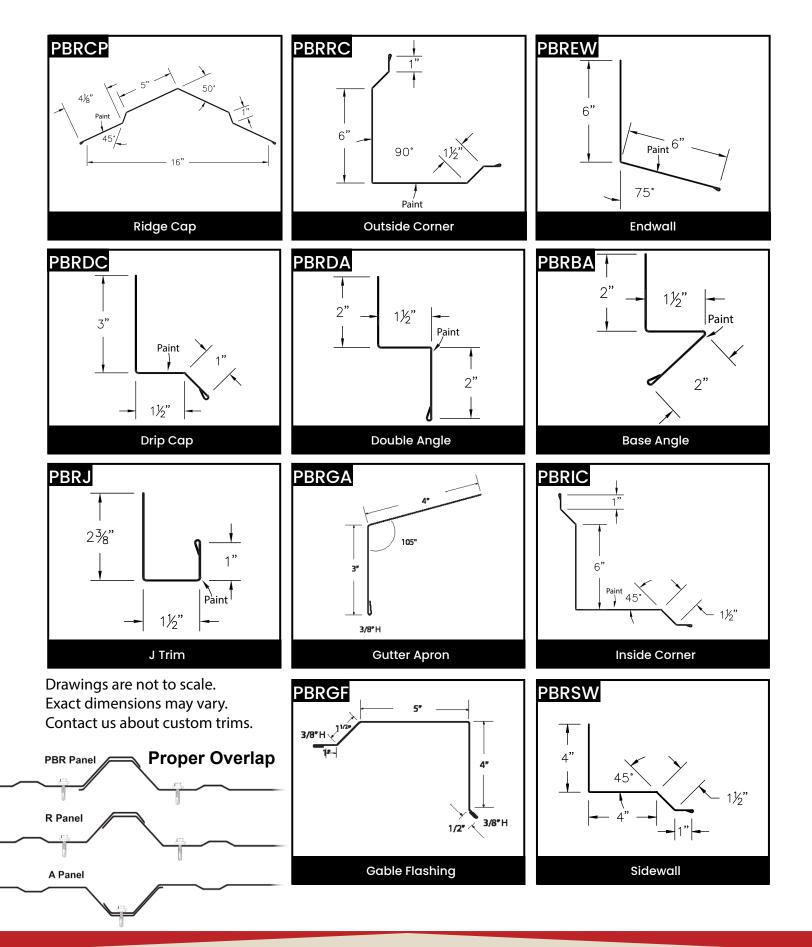

#### What is the difference between the PBR Panel, R Panel, and the A Panel?

The PBR panel has a purlin-bearing-leg approximately 1" long at the underlap that rests on the purlin for extra support. The R Panel (only available in Textured) is identical to the PBR Panel, but without the purlin-bearing-leg. Because of that, we only recommend the R Panel for sidewall applications and not for the roof. For an architecturally attractive look, try our A Panel on your side walls and interior liner. The A Panel is practically identical to PBR panel, but in reverse. The paint is on the opposite side and is meant to be installed upside-down, relatively speaking. The A Panel is used more frequently as siding for commercial and industrial steel framed structures.