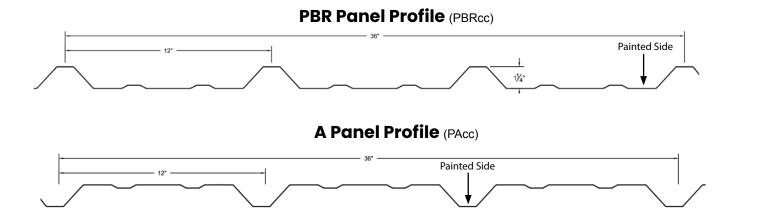

# **PBR Panel** A Panel

#### What is the difference between the PBR Panel, R Panel, and the A Panel?

The PBR panel has a purlin-bearing-leg approximately 1" long at the underlap that rests on the purlin for extra support. The R Panel (only available in Textured) is identical to the PBR Panel, but without the purlin-bearing-leg. Because of that, we only recommend the R Panel for sidewall applications and not for the roof. For an architecturally attractive look, try our A Panel on your side walls and interior liner. The A Panel is practically identical to PBR panel, but in reverse. The paint is on the opposite side and is meant to be installed upside-down, relatively speaking. The A Panel is used more frequently as siding for commercial and industrial steel framed structures.

## R Panel Profile (PRcc)