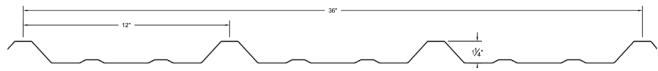

## R Panel Profile (PRcc)

Gallery Blue (TGB)

**Shadow Gray** (TSG)

- •26 Gauge
- •1-1/4" High Ribs with 12" Spacing
- 36" Coverage
- Made to custom lengths